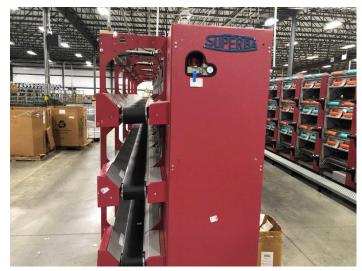

## **1** SUPERBA SINGLE TUNNEL HEAT SETTING MACHINE

Model TVP/2 Reconditioned by Superba in 2018 Each Comprising of (1) Pre-Feed unit with motors type PRE/2 Year 2000 (1) Coiling Head type DAV/2 Year 2000 (1) New Stainless-steel belt 200mm wide (1) High Efficiency Pre Steamer-Type HEP Year 2000 (1) Counter band Tracking Device (1) Heat Setting tunnel 9 meter with hydraulic heads Year 2000 (1) Circular Blower System Type CBS 4 circulation blowers Year 2000 (2) Turbo Cooling Chamber Type TCC Year 2000 (1) New Electrical Control, System with Cabinet (1) New Dryer Type STV3 Year 2018 (1) Control, System type APOPRO Year 2018 With: SUPERBA TAKE-UP WINDER Model B.40 Left Hand 36 Ends 3 Tier Single Sided 12 ends long 10-inch Traverse Automatic Doffing Year 2018 With: (1) 36 End Creel with Stop motions