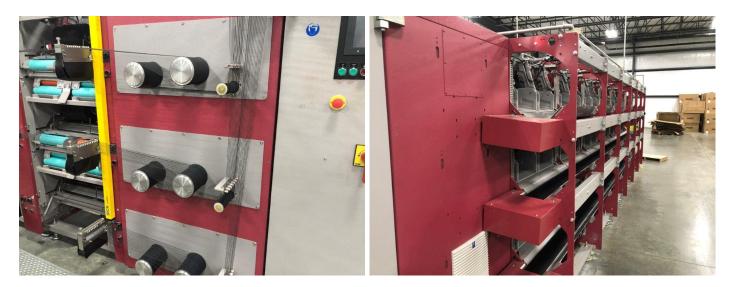

## **1** SUPERBA SINGLE TUNNEL HEAT SETTING MACHINE

Model TVP/2 Reconditioned by Superba in 2018 Each Comprising of (1) Pre-Feed unit with motors type PRE/2 Year 2000 (1) Coiling Head type DAV/2 Year 2000 (1) New Stainless-steel belt 200mm wide (1) High Efficiency Pre Steamer-Type HEP Year 2000 (1) Counter band Tracking Device (1) Heat Setting tunnel 9 meter with hydraulic heads Year 2000 (1) Circular Blower System Type CBS 4 circulation blowers Year 2000 (2) Turbo Cooling Chamber Type TCC Year 2000 (1) New Electrical Control, System with Cabinet (1) New Dryer Type STV3 Year 2018 (1) Control, System type APOPRO Year 2018 With: SUPERBA TAKE-UP WINDER Model B.40 Left Hand 36 Ends 3 Tier Single Sided 12 ends long 10-inch Traverse Automatic Doffing Year 2018 With: (1) 36 End Creel with Stop motions