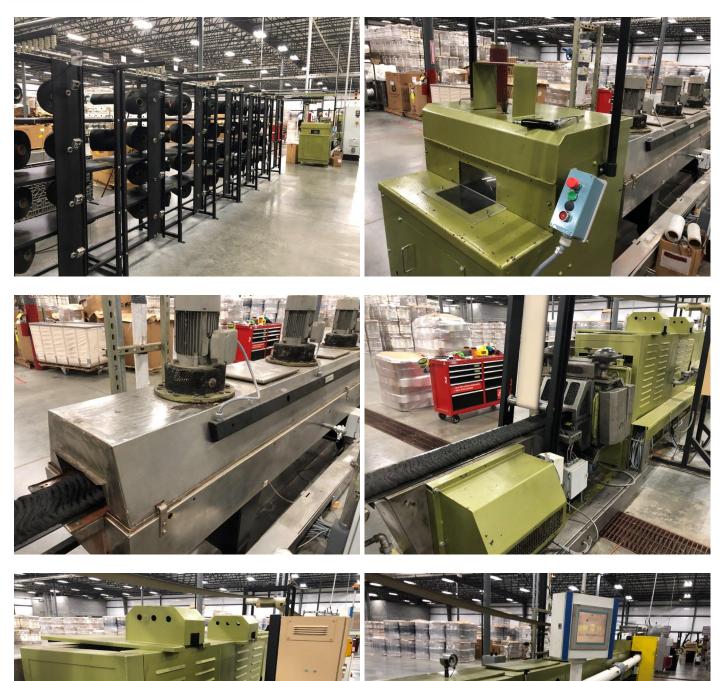

## **1** SUPERBA SINGLE TUNNEL HEAT SETTING MACHINE

Model TVP/2 Reconditioned by Superba in 2018 Each Comprising of (1) Pre-Feed unit with motors type PRE/2 Year 2000 (1) Coiling Head type DAV/2 Year 2000 (1) New Stainless-steel belt 200mm wide (1) High Efficiency Pre Steamer-Type HEP Year 2000 (1) Counter band Tracking Device (1) Heat Setting tunnel 9 meter with hydraulic heads Year 2000 (1) Circular Blower System Type CBS 4 circulation blowers Year 2000 (2) Turbo Cooling Chamber Type TCC Year 2000 (1) New Electrical Control, System with Cabinet (1) New Dryer Type STV3 Year 2018 (1) Control, System type APOPRO Year 2018 With: SUPERBA TAKE-UP WINDER Model B.40 Left Hand 36 Ends 3 Tier Single Sided 12 ends long 10-inch Traverse Automatic Doffing Year 2018 With: (1) 36 End Creel with Stop motions