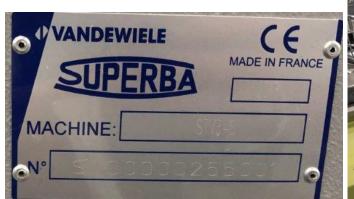

## **1** SUPERBA SINGLE TUNNEL HEAT SETTING MACHINE

Model TVP/2 Reconditioned by Superba in 2018 Each Comprising of (1) Pre-Feed unit with motors type PRE/2 Year 2000 (1) Coiling Head type DAV/2 Year 2000 (1) New Stainless-steel belt 200mm wide (1) High Efficiency Pre Steamer-Type HEP Year 2000 (1) Counter band Tracking Device (1) Heat Setting tunnel 9 meter with hydraulic heads Year 2000 (1) Circular Blower System Type CBS 4 circulation blowers Year 2000 (2) Turbo Cooling Chamber Type TCC Year 2000 (1) New Electrical Control, System with Cabinet (1) New Dryer Type STV3 Year 2018 (1) Control, System type APOPRO Year 2018 With: SUPERBA TAKE-UP WINDER Model B.40 Left Hand 36 Ends 3 Tier Single Sided 12 ends long 10-inch Traverse Automatic Doffing Year 2018 With: (1) 36 End Creel with Stop motions