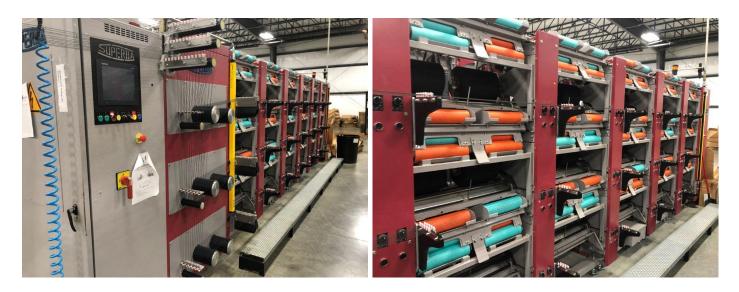

## **1** SUPERBA SINGLE TUNNEL HEAT SETTING MACHINE

Model TVP/2 Reconditioned by Superba in 2018 Each Comprising of (1) Pre-Feed unit with motors type PRE/2 Year 2000 (1) Coiling Head type DAV/2 Year 2000 (1) New Stainless-steel belt 200mm wide (1) High Efficiency Pre Steamer-Type HEP Year 2000 (1) Counter band Tracking Device (1) Heat Setting tunnel 9 meter with hydraulic heads Year 2000 (1) Circular Blower System Type CBS 4 circulation blowers Year 2000 (2) Turbo Cooling Chamber Type TCC Year 2000 (1) New Electrical Control, System with Cabinet (1) New Dryer Type STV3 Year 2018 (1) Control, System type APOPRO Year 2018 With: SUPERBA TAKE-UP WINDER Model B.40 Left Hand 36 Ends 3 Tier Single Sided 12 ends long 10-inch Traverse Automatic Doffing Year 2018 With: (1) 36 End Creel with Stop motions