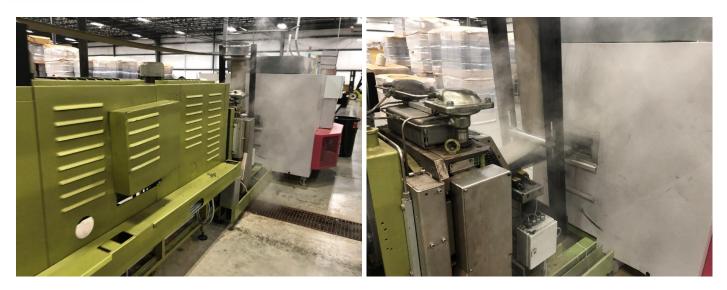

## **1** SUPERBA SINGLE TUNNEL HEAT SETTING MACHINE

Model TVP/2 Reconditioned by Superba in 2018 Each Comprising of (1) Pre-Feed unit with motors type PRE/2 Year 2000 (1) Coiling Head type DAV/2 Year 2000 (1) New Stainless-steel belt 200mm wide (1) High Efficiency Pre Steamer-Type HEP Year 2000 (1) Counter band Tracking Device (1) Heat Setting tunnel 9 meter with hydraulic heads Year 2000 (1) Circular Blower System Type CBS 4 circulation blowers Year 2000 (2) Turbo Cooling Chamber Type TCC Year 2000 (1) New Electrical Control, System with Cabinet (1) New Dryer Type STV3 Year 2018 (1) Control, System type APOPRO Year 2018 With: SUPERBA TAKE-UP WINDER Model B.40 Left Hand 36 Ends 3 Tier Single Sided 12 ends long 10-inch Traverse Automatic Doffing Year 2018 With: (1) 36 End Creel with Stop motions